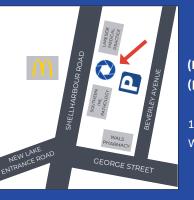

#### DAPTO

(P) 02 4297 4449(F) 02 4297 4442

103 Shellharbour Road, Warilla 2528

(P) 02 4249 3111(F) 02 4249 3112

1/20 Princes Hwy, Dapto, NSW 2530