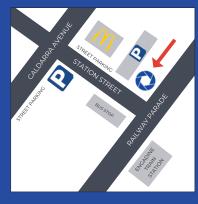

#### ENGADINE

WARILLA

(P) 02 9037 6533(F) 02 9037 6597

1-3 Station Street Engadine NSW 2233